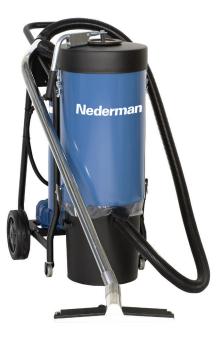

# **30S** Industrial Vacuum Cleaner

#### Improved Working Air Quality

Introducing the 30S model compact portable dust collector, engineered for efficiency, economy, and ease of handling in industrial environments. This robust three-phase dry vacuum excels in capturing dust and fine particles excluding combustible dusts, ensuring a clean and safe working environment.

Ideal for continuous operation in production and industrial settings, it handles tasks such as capturing welding fumes, grinding dust, general cleaning, and swarf extraction. Specifically offering versatility for on-torch extraction of welding fumes and on-tool extraction for grinding and cutting tools.