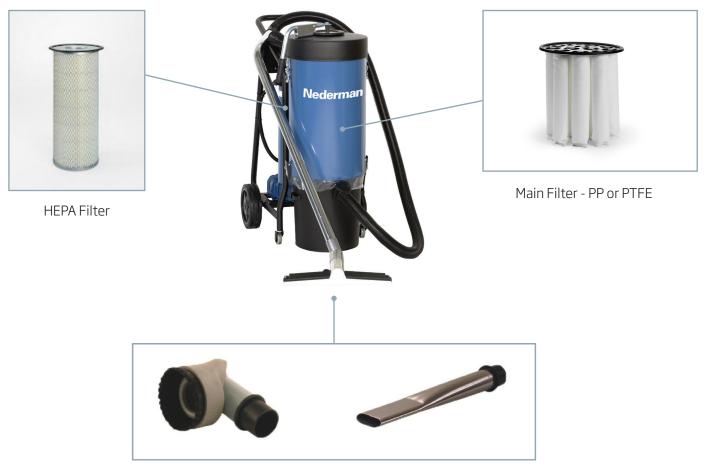

- High Filtration Efficiency: Effectively captures dust and fine particles with Polypropylene candle bag filter, contributing to a healthier work environment. It features an optional micro filter to prevent pump contamination, ensuring reliable performance over extended periods.
- Extended Filter Life: The reverse air manual filter cleaning feature extends the filter's lifespan, minimizing maintenance requirements and ensuring consistent performance.
- Compact and Portable: Despite its powerful capabilities, the 30S remains compact and maneuverable, facilitating easy positioning in confined industrial spaces.

#### **General Features**

Introducing a versatile and efficient portable industrial vacuum cleaner solution designed for diverse industrial needs.

- Designed for continuous operation with a centrifugal pump.
- Offers flexibility with optional main PTFE bag filter candle and secondary HEPA H13 grade cartridge filter to meet diverse filtration needs.
- Features a manual reverse ambient filter cleaning system for easy maintenance.
- Build with robust sheet metal housing for enhanced durability and protection against industrial wear and tear.
- Includes floor cleaning tool with Ø1.5 in. 16.4 ft. (5 m) hose.

### Accessories

Extraction Nozzles